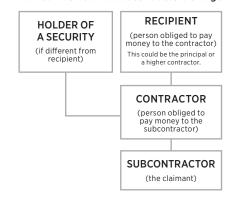

## FORM S128 RESPONSE TO A NOTICE OF CLAIM

Parties involved in a subcontractors charge

Pursuant to section 128 of the *Building Industry Fairness (Security of Payment)*Act 2017 (BIF Act), if you are a contractor and you have been given a notice of claim by a subcontractor, you must respond by completing this form within **10 business days**, unless you have a reasonable excuse. A copy of this form must be given to both the subcontractor (the claimant) and any other person who was given a copy of the notice of claim by the subcontractor including the recipient and the holder of a security (if different from the recipient).