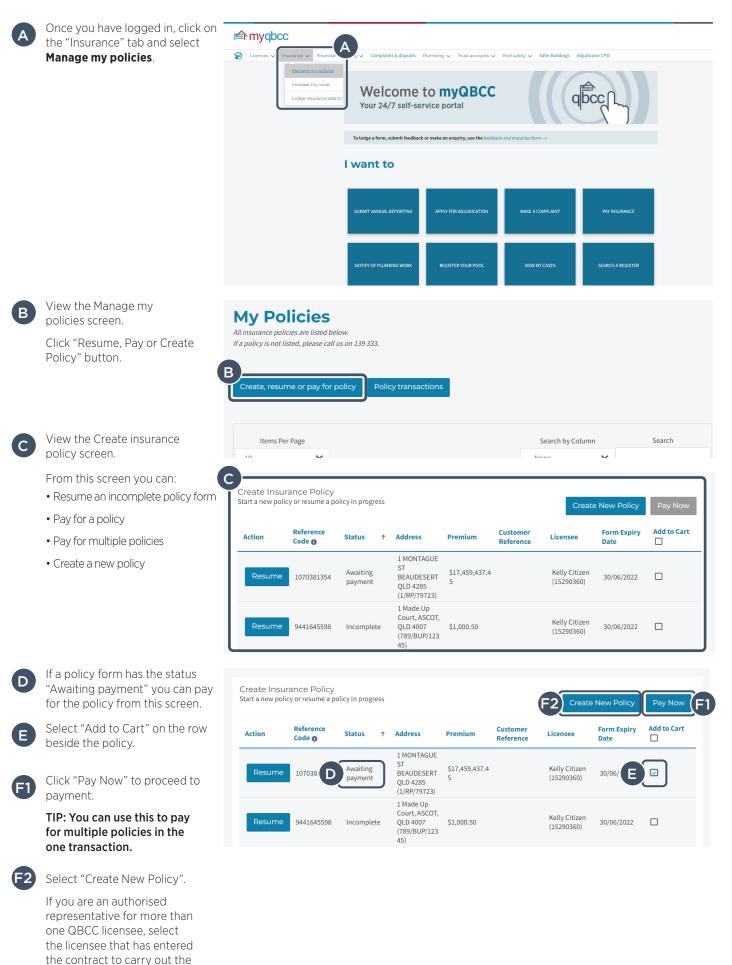

### PLEASE NOTE

For an explanation of terms, hover on the (i icon) to the right.

- The top left of each screen is the policy form reference code. This is NOT the policy number. A separate policy number is created when the policy is paid for. If you need any support in completing the policy form, use the policy form reference code.
- You can use the top navigation headings to go back to that section. You cannot use the top navigation headings to move forward, you must select "Continue" on each page.
- Select "Save for Later" to save the form. An email will be sent to you with a link to return to the form. You can also access the incomplete form by selecting "Manage my policies" on the Insurance tab and clicking on "Create, resume or pay for policy".
- Select "Cancel" to permanently delete all the information entered on the policy form.

# CONFIRM YOUR DETAILS ARE CORRECT