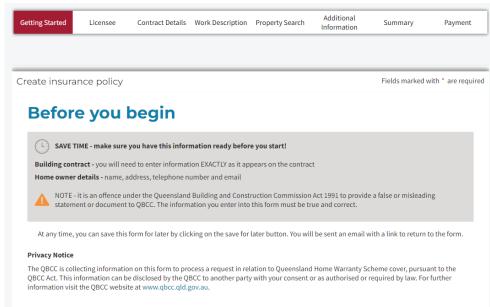

|                                                            |                     |                 |                     |
|                                                                                                                                                                                                                                        |                   |                                     |                                                                                                                                      | e is completed. This all<br>button to have an ema          |                     |                 | ting a page         |

#### CREATING A POLICY



Read the information and click "Continue".





# CONFIRM YOUR DETAILS ARE CORRECT



### SELECT THE TYPE OF CONSTRUCTION





Select all the work descriptions that apply to the contract.

Tip: Only work descriptions covered by your licence type are displayed.



Click "Continue".

| Getting Started            | Licensee   | Contract Details | Work Description | Property Search | Additional<br>Information | Summa      | iry Payme           |
|----------------------------|------------|------------------|------------------|-----------------|---------------------------|------------|---------------------|
| Reference Code : <b>55</b> | 12038565   |                  |                  |                 | ×                         | Cancel     | 💾 Save for L        |
|                            |            |                  |