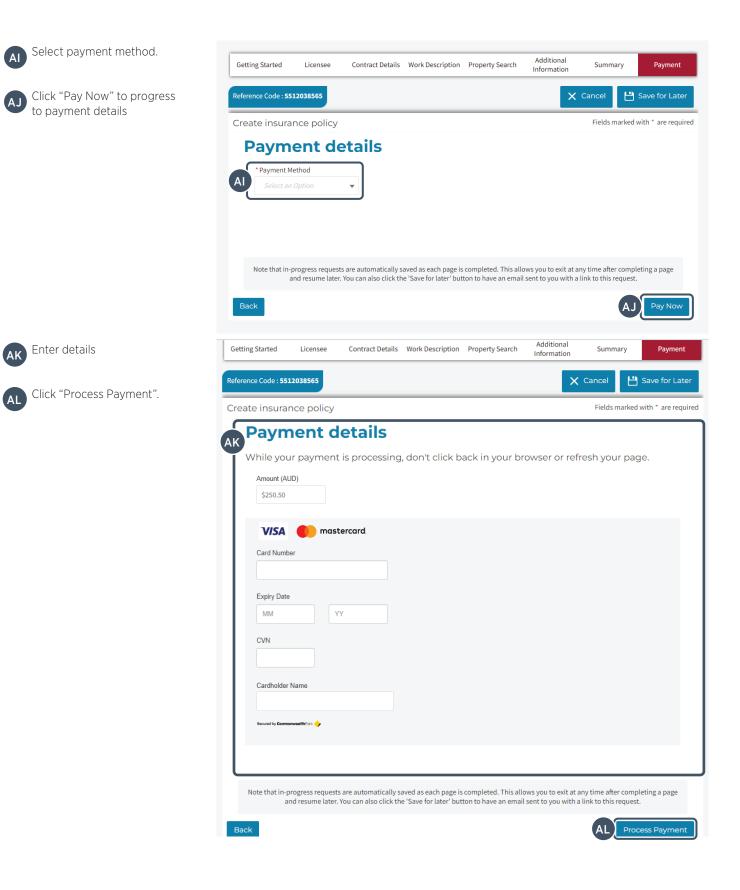

AH If all information is correct, proceed to payment by clicking 'Pay Now'

View the payment confirmation message.

Create insurance policy

The policy document will be emailed to you and the home owner.

(AO