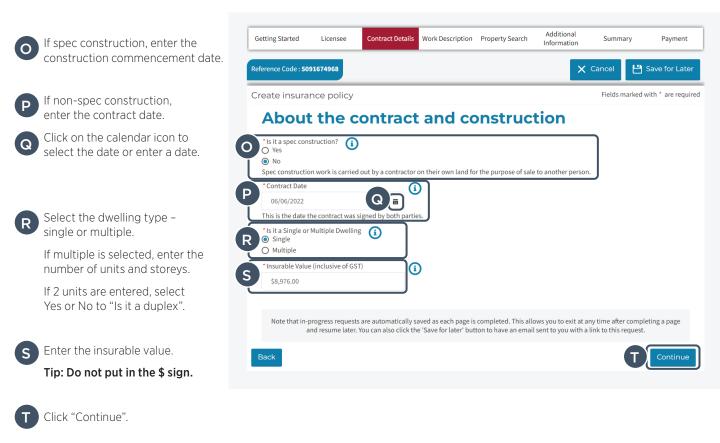

### SELECT THE TYPE OF CONSTRUCTION

Select all the work descriptions that apply to the contract.

Tip: Only work descriptions covered by your licence type are displayed.

Click "Continue".

| Getting Started            | Licensee   | Contract Details | Work Description | Property Search | Additional<br>Information | Summa      | iry Payme           |
|----------------------------|------------|------------------|------------------|-----------------|---------------------------|------------|---------------------|
| Reference Code : <b>55</b> | 12038565   |                  |                  |                 | ×                         | Cancel     | 💾 Save for L        |
|                            |            |                  |                  |                 |                           | Eiolds m   | arked with * are re |
| Create insura              | nce policy |                  |                  |                 |                           | rietus in  | arked with are re   |
|                            |            | elevant          | work d           | lescrint        | ions                      | Tields III | arked with are re   |
| Selec                      | t the r    | elevant          | work d           | lescript        | ions                      | Tielus III |                     |
| Selec                      |            |                  | work d           | lescript        | ions                      |            |                     |
| Select<br>You can select n | t the r    |                  | work d           | <b>lescript</b> |                           |            |                     |
| Select<br>You can select n | t the r    | ork description. | work d           |                 |                           |            |                     |