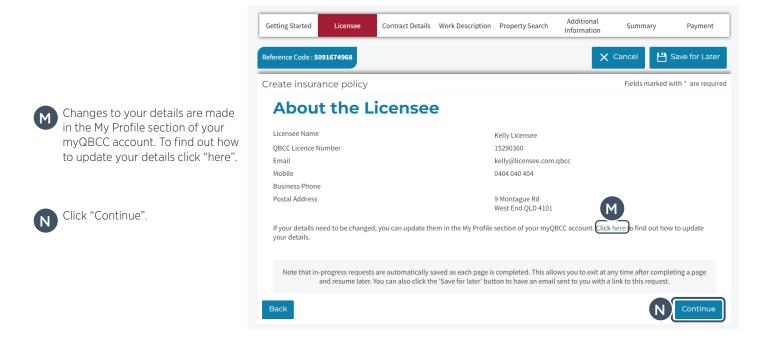

|                                                            |                     |                 |                     |
|                                                                                                                                                                                                                                        |                   |                                     |                                                                                                                                      | e is completed. This all<br>button to have an ema          |                     |                 | ting a page         |

#### CREATING A POLICY



Read the information and click "Continue".





# CONFIRM YOUR DETAILS ARE CORRECT



### SELECT THE TYPE OF CONSTRUCTION





Select all the work descriptions that apply to the contract.

Tip: Only work descriptions covered by your licence type are displayed.



Click "Continue".

| Getting Started            | Licensee   | Contract Details | Work Description | Property Search | Additional<br>Information | Summa      | iry Payme           |
|----------------------------|------------|------------------|------------------|-----------------|---------------------------|------------|---------------------|
| Reference Code : <b>55</b> | 12038565   |                  |                  |                 | ×                         | Cancel     | 💾 Save for L        |
|                            |            |                  |                  |                 |