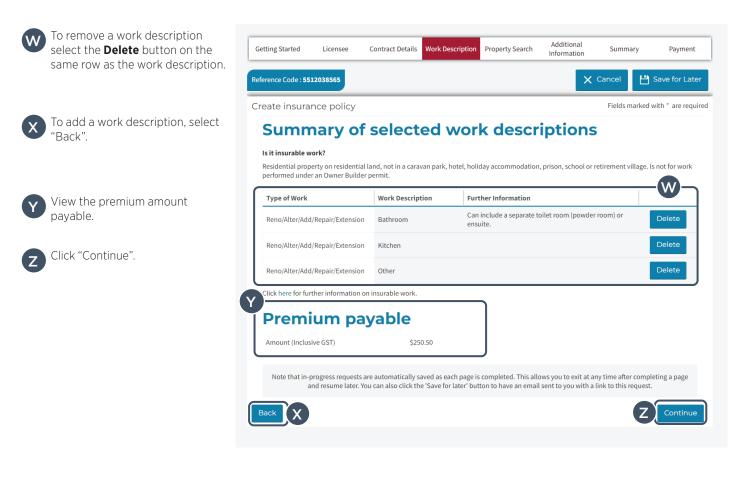

|            |                  | work d           | lescript        | ions                      |            |                     |
| Select<br>You can select n | t the r    |                  | work d           | <b>lescript</b> |                           |            |                     |
| Select<br>You can select n | t the r    | ork description. | work d           |                 |                           |            |                     |

| Rer | no/Alter/Add/Repair/Extension | Other                   |   |
|-----|-------------------------------|-------------------------|---|
| Rer | no/Alter/Add/Repair/Extension | Prefab or Existing      |   |
| Rer | no/Alter/Add/Repair/Extension | Work for Body Corporate | ] |



# CONFIRM THE SELECTED WORK DESCRIPTIONS ARE CORRECT



### SEARCH FOR THE PROPERTY BY LOT ON PLAN OR THE PROPERTY ADDRESS







Check all information is correct on the summary page. You may save for later or proceed to payment

| tting Started   | Licensee            | Contract Details     | Work Description                           | Property Search      | Additional<br>Information | Summary       | Paymen         |
|-----------------|---------------------|----------------------|--------------------------------------------|----------------------|---------------------------|---------------|----------------|
| rence Code : 55 | 12038565            |                      |                                            |                      | ×                         | CaAG 💾        | Save for La    |
| eate insura     | nce policy          |