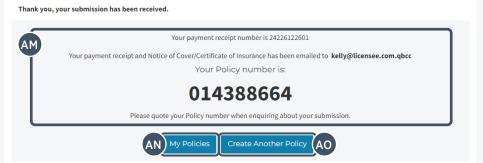

AH If all information is correct, proceed to payment by clicking 'Pay Now'

View the payment confirmation message.

Create insurance policy

The policy document will be emailed to you and the home owner.

(AO

Select "My Policies" to see your paid policies.

Select "Create Another Policy" to create another policy.